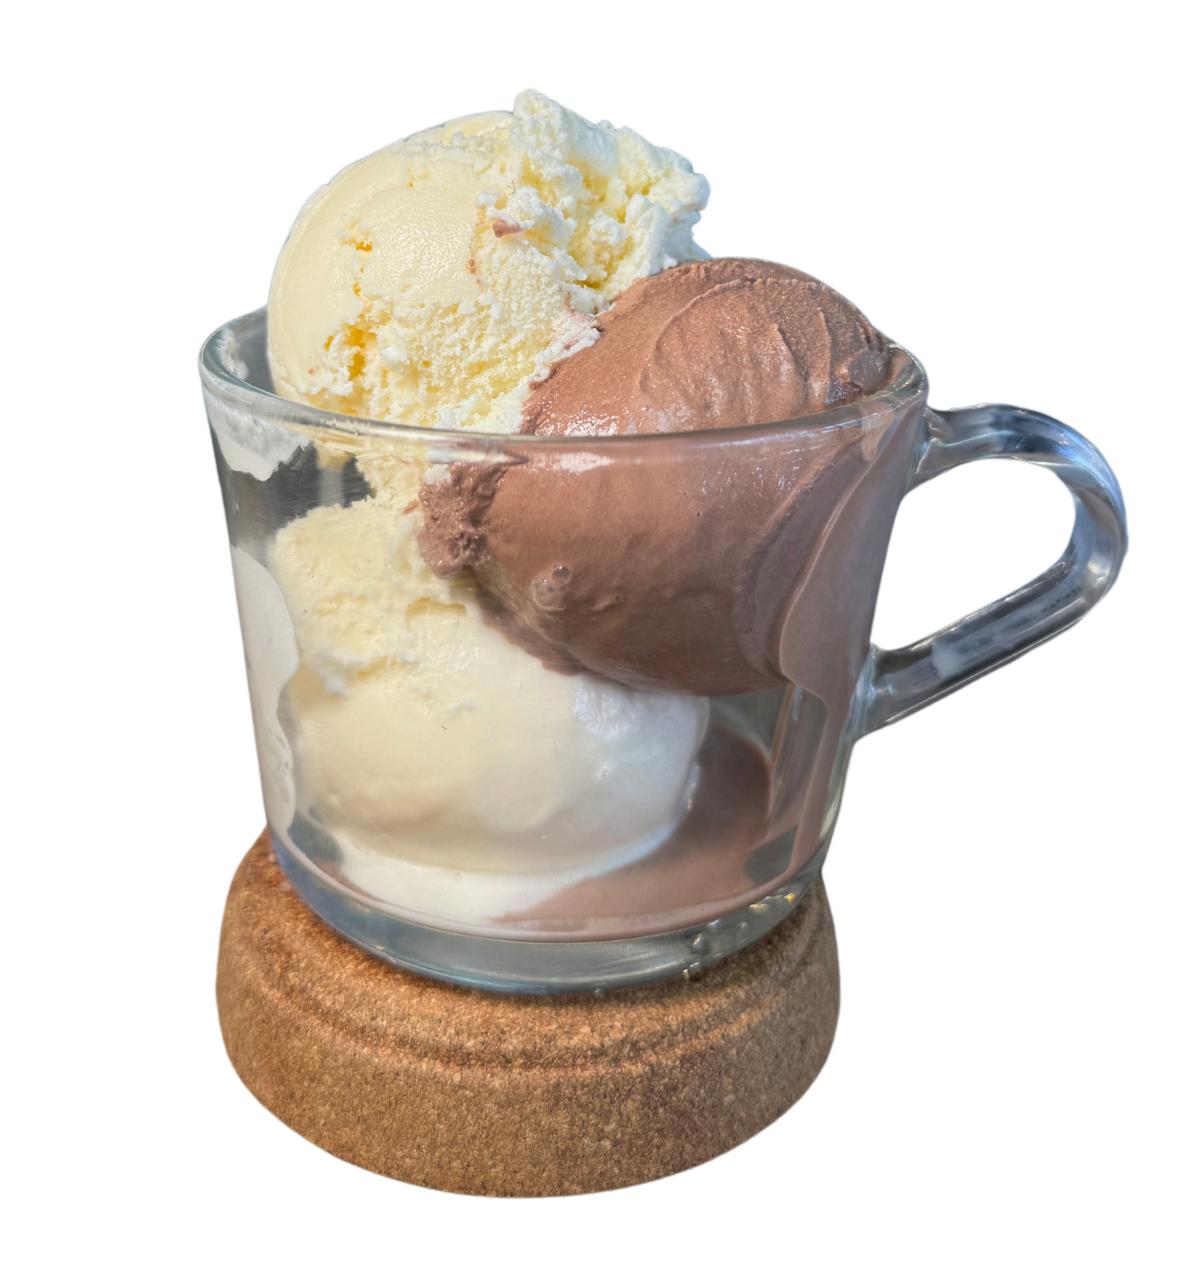

## Juna Pesto Panis SANDWICHES

#### AVOCADO TOAST

Sourdough. Bread, Avocado Spread, Arugula, Everything Bagel Seasoning Baked Egg

#### TUNA PESTO PANINI

Hero Bread, Fresh Tuna, Pesto, Avocado, Mayonnaise, Red Wine Vinegar

#### TURKEY & CHEESE SANDWICH

Hero Bread, Sliced Turkey Breast, Tomatoes, Provolone Cheese, Arugula, Chipotle Aioli

#### BURRATA SANDWICH

Hero Bread, Fresh Burrata, Arugula, Tomatoes, Balsamic Vinegar



# Burrata Sandwich

## EGG SANDWICHES

EGG & CHEESE

BACON EGG & CHEESE

TURKEY BACON<br/>EGG & CHESE

TURKEY SAUSAGE EGG & CHESE

## WAFFLES (HOME MADE)

CLASSIC WAFFLES
STRAWBERRY & NUTELLA

## FRENCH TOAST

CLASSIC FRENCH TOAST STRAWBERRY & NUTELLA

## BAKERY (HOME BAKED)

BLUEBERRY MUFFIN
CHOCOLATE CHIP MUFFIN
CORN MUFFIN
BUTTER CROISSANT
CHOCOLATE CROISSANT



## ICE CREAM

AFFOGATO

ICE CREAM

(3 SCOOPS)

## BREAD CHOICES

BRIOCHE BUN
SOURDOUGH BREAD
HERO BREAD
PLAIN BAGEL
EVERYTHING BAGEL