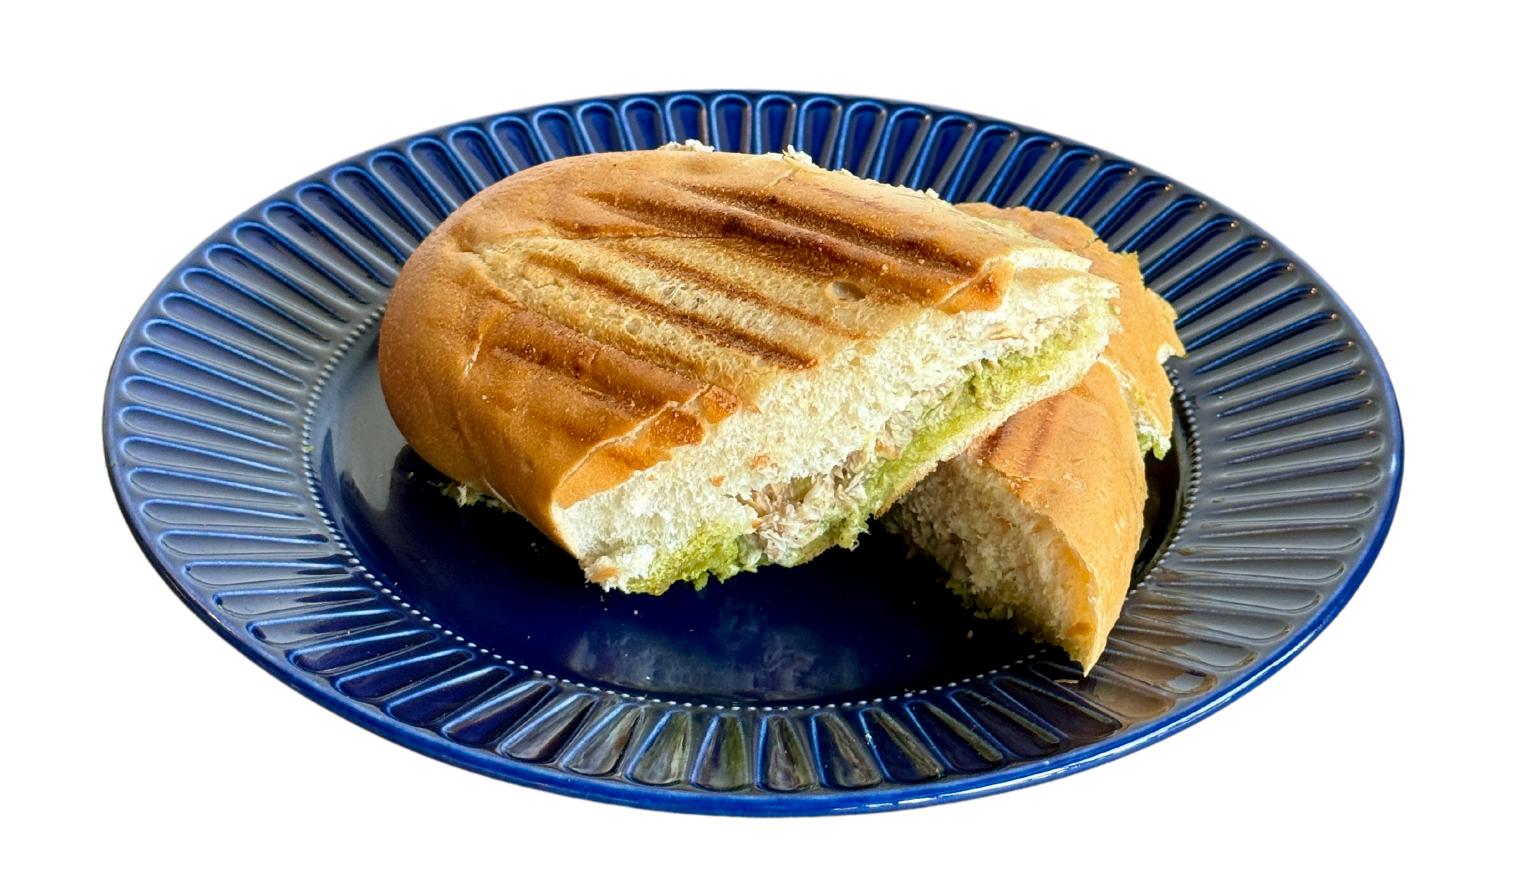

## Juna Pesto Panis SANDWICHES

#### TUNA PESTO PANINI

Hero Bread, Fresh Tuna, Pesto, Avocado, Mayonnaise, Red Wine Vinegar