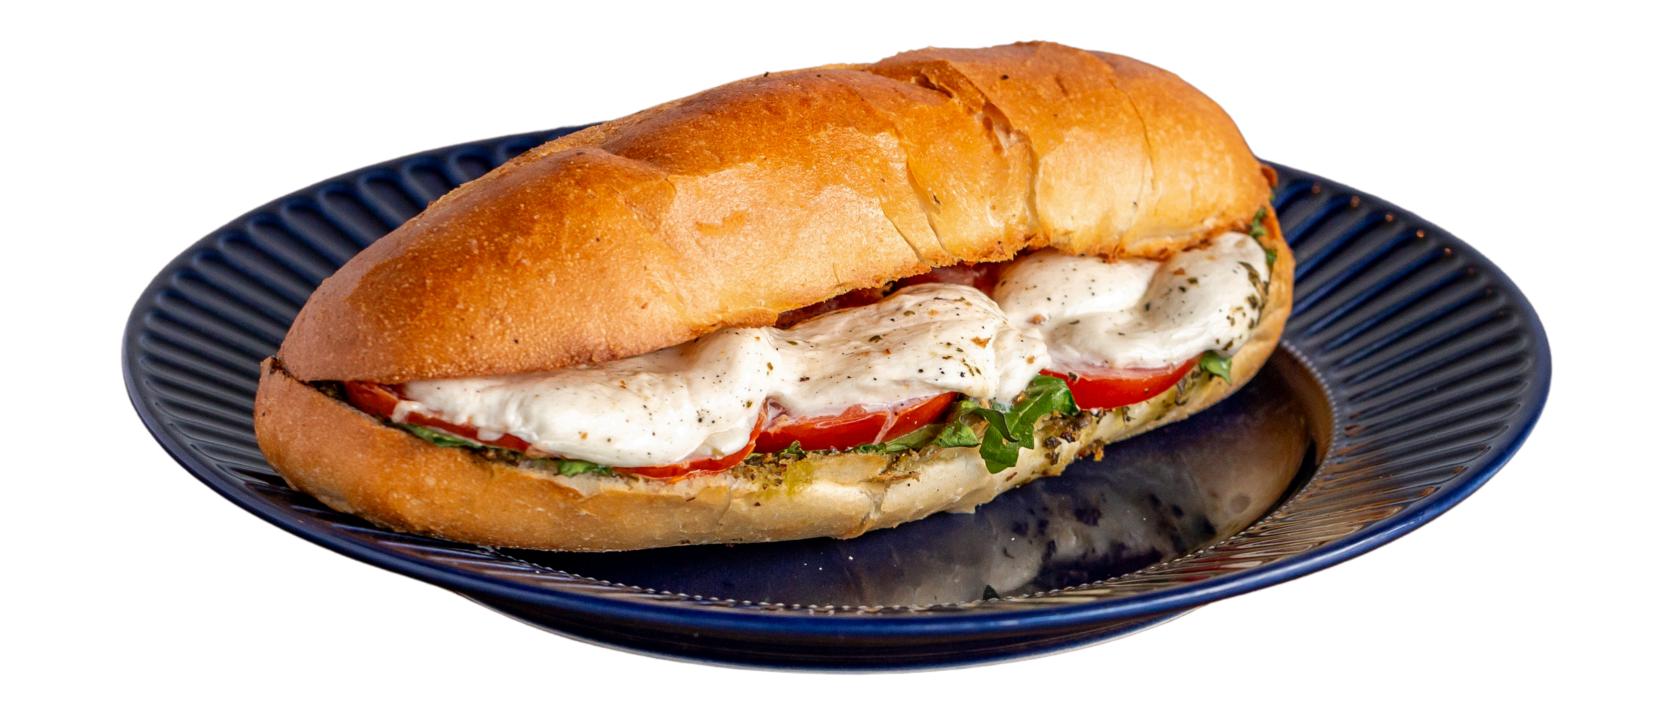

#### BURRATA SANDWICH

Hero Bread, Fresh Burrata, Arugula, Tomatoes, Balsamic Vinegar

# Burrata Sandwich